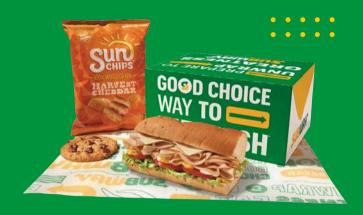

## SUBWAY BOX TO GO

(15 box minimum order)

**Each Box Includes:** 

- (1) 6 inch sub
- (1) cookie
- (1) bag of chips

Footlong sub upgrade for an additional cost

FOR LARGE ORDERS A MINIMUM NOTICE OF 24HRS IS PREFERRED