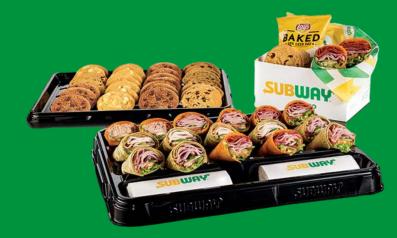

#### **DOUBLE MEAT WRAPS**

\$50.00

8 double meat wraps cut into halves. Recommended for 9-12 guests.

## Cookies

PETITE COOKIE PLATTER

\$7.50

12 assorted cookies

LARGE COOKIE PLATTER

\$20.00

36 assorted cookies

### **Each box includes:**

(1) 6 inch sub

(1) cookie

(1) bag of chips

Starting from \$7 a box 15 box minimum order Footlong sub upgrade additional \$5