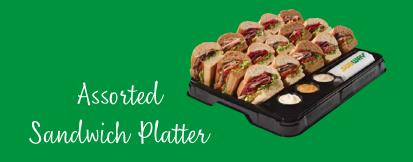

TO ORDER AT - ASQ, CSV, OR CT, EMAIL:

CATERING@SUBWAY.KY

TO ORDER AT - WSC OR IP, EMAIL:

CAYMANSUBWAY@GMAIL.COM

**SMALL** 

\$33.75

5 Footlongs cut into thirds. recommended for 5-8 guests.

**LARGE** 

\$47.25

7 Footlongs cut into thirds. Recommended for 9-12 guests.

Sandwich Flavors to Choose From

tuna turkey turkey & ham ham spicy italian cold cut combo veggie delite (just veg)